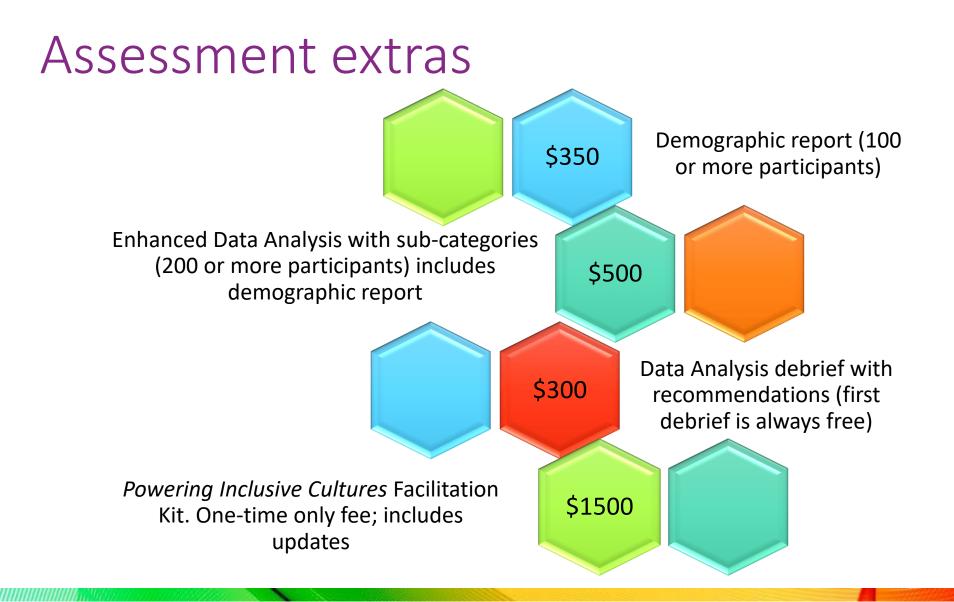

## Partner Pricing

Confidential to Enterprise and Change Partners



## \$26: Discounted price for all Spectra Partners (up to 1,000 participants)

• Organization Only or Individual Only are \$16 per participant

\$26: Discounted price charged at reliability rate for 1000 or more participants

- Invoice in two portions; reliability number first (95% and 2%), followed by actual participants when completed
- <u>https://www.surveymonkey.com/mp/sample-size-calculator/?ut\_source=help\_center</u> to determine your reliability number

\$23: Per participant reliability rate for 2000-50000 participants: invoiced in two portions

More than 5,000 participants: contact Spectra for a quote